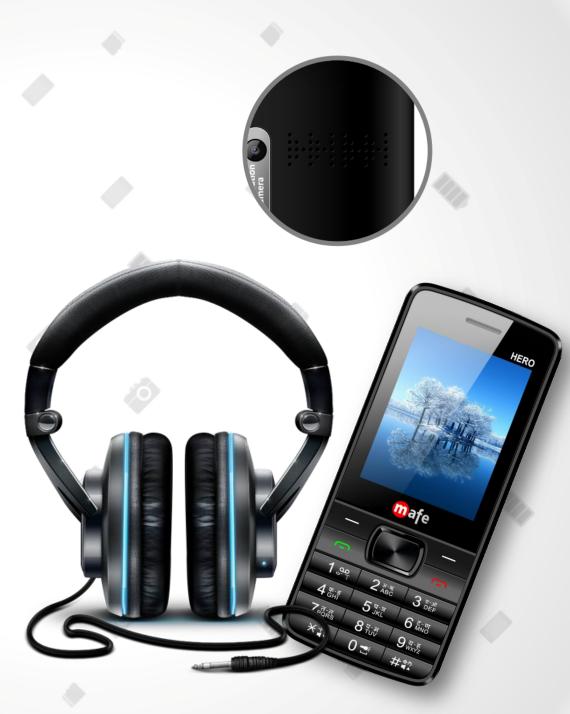

# Upto 1000 Contacts

Enjoy your Music with 3.5 mm jack

With Music Player and FM Radio