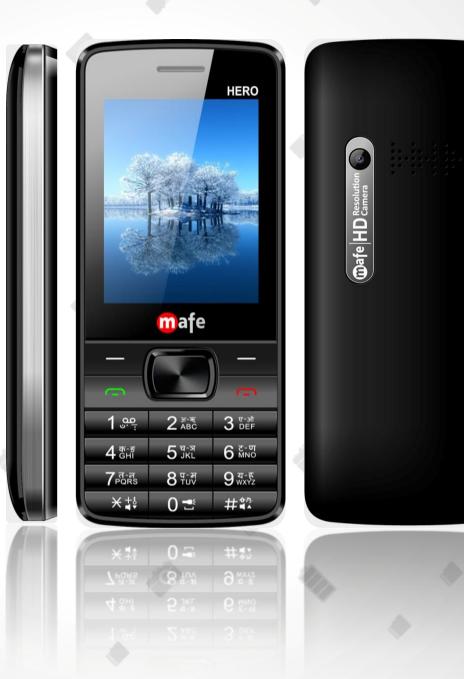

# Prese nts HERO Carry Style

### Exciting good looks and features

### 6.1 Cm (2.4") Display