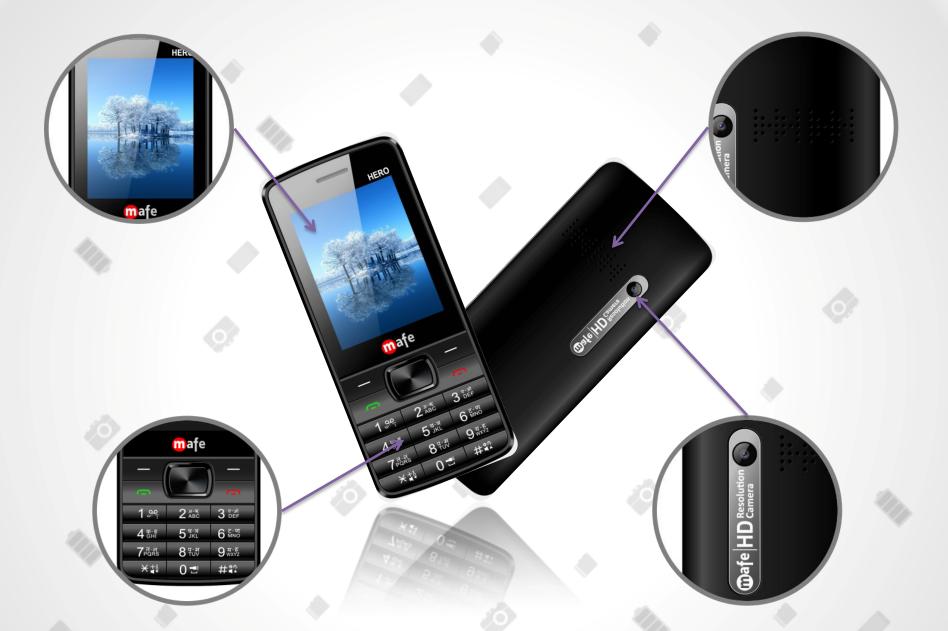

# Prese nts HERO Carry Style

### Exciting good looks and features

### 6.1 Cm (2.4") Display