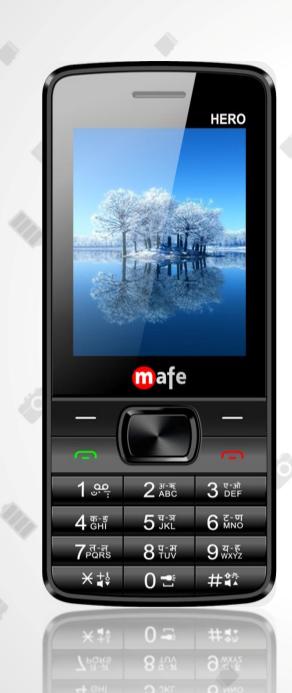

# Prese nts HERO Carry Style

### Exciting good looks and features

### 6.1 Cm (2.4") Display