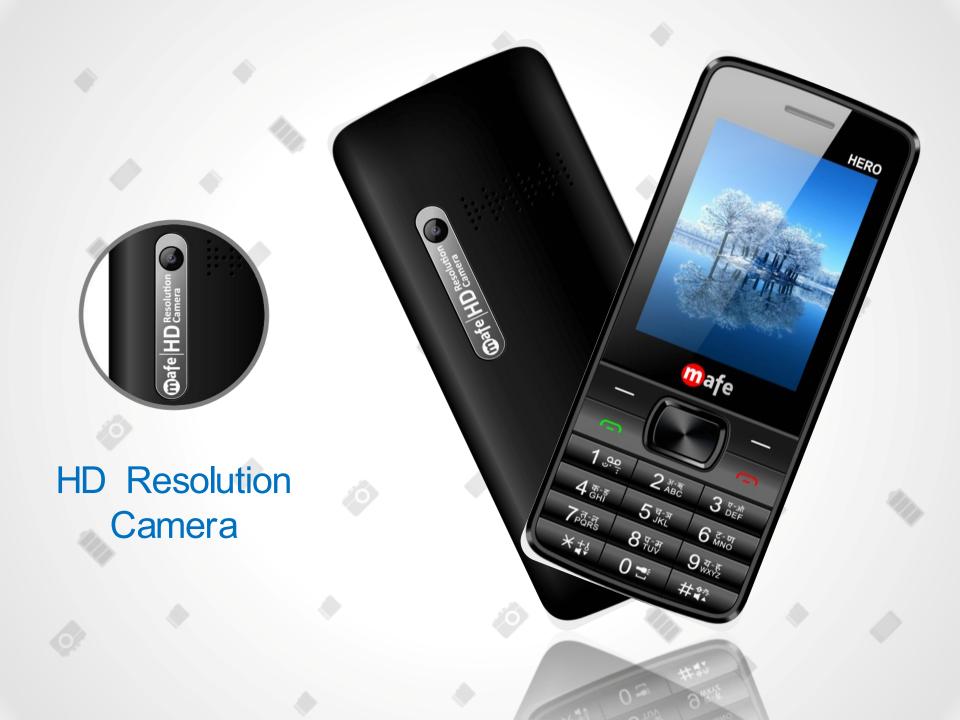

# Prese nts HERO Carry Style

### Exciting good looks and features

### 6.1 Cm (2.4") Display