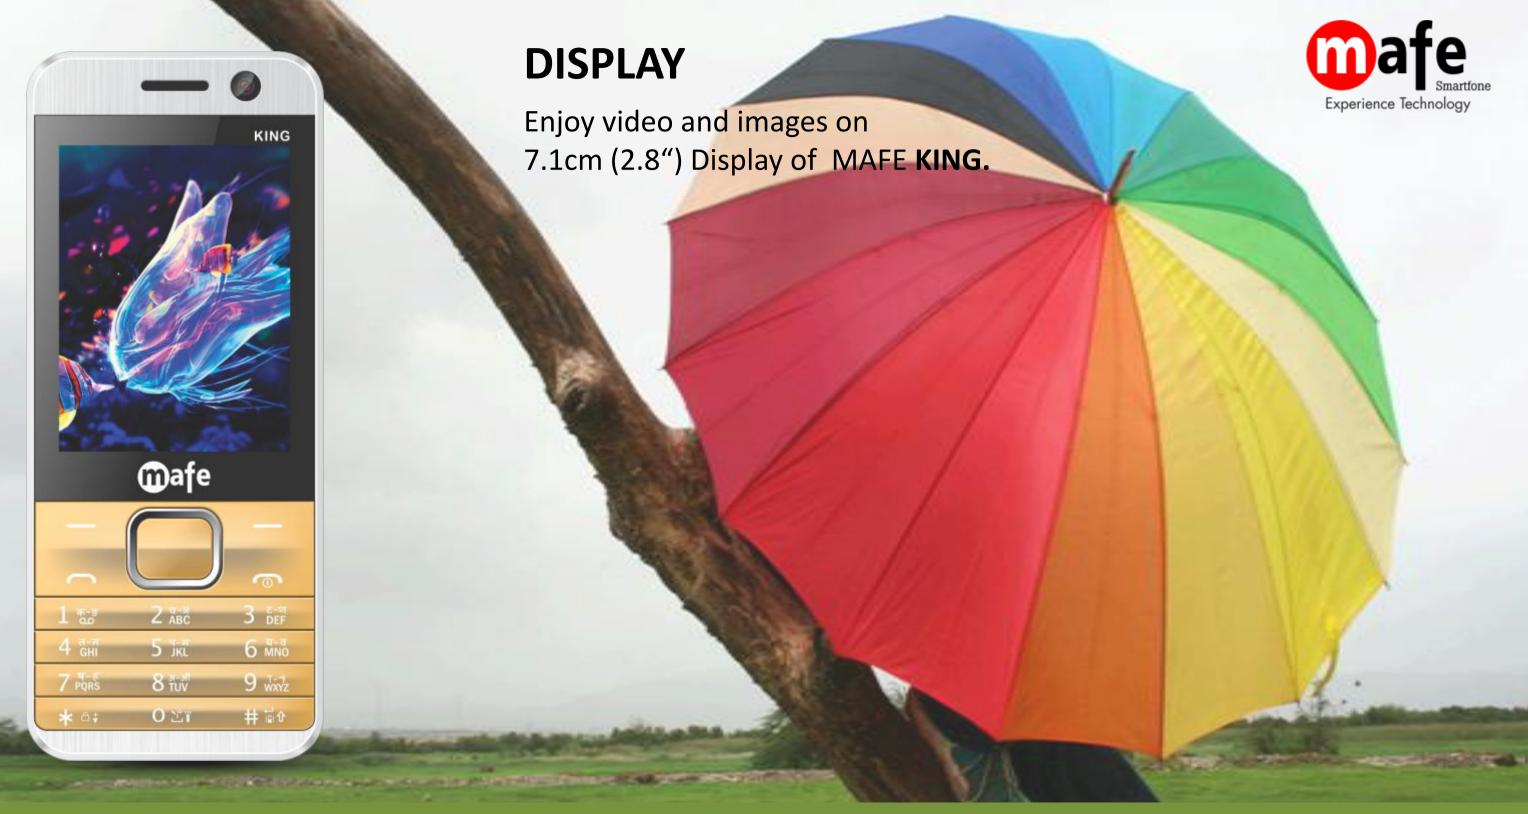

#### **CAPTURE EVERY MOMENT**

Capture all your favorite moments using 1.3MP Rear Camera and front Camera! Record videos and save all your precious memories forever.











#### **POWERFUL BATTERY**

With its massive 1800 mAh Li-ion battery, "MAFE KING" have a good talk time that keep you connected with friends and family uninterrupted.







#### **CALL RECORDER**

Can't remember details of last night's chat? You don't have to. With auto call recording, MAFE KING puts any conversation on record.



### LOUDSPEAKER









Stay away from dark with the in-built torch feature. Never spend dull moment. Bid goodbye to dark with MAFE KING













#### **MOBILE TRACKER**

We believe in keeping your mobile safe.

Track your mobile with in build mobile tracker.







Upto 500 Conta