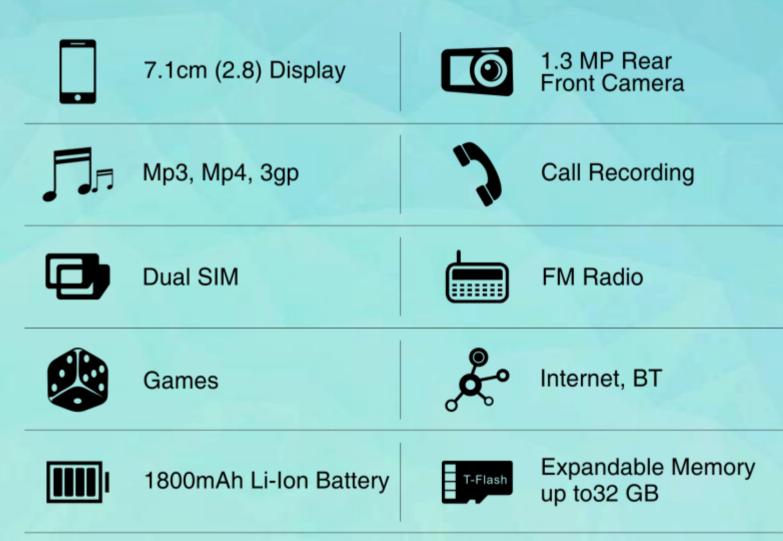

#### **CAPTURE EVERY MOMENT**

Capture all your favorite moments using 1.3MP Rear Camera and front Camera! Record videos and save all your precious memories forever.

#### **POWERFUL BATTERY**

With its massive 1800 mAh Li-ion battery, "MAFE KING" have a good talk time that keep you connected with friends and family uninterrupted.

#### **CALL RECORDER**

Can't remember details of last night's chat? You don't have to. With auto call recording, MAFE KING puts any conversation on record.

#### **MOBILE TRACKER**

We believe in keeping your mobile safe.

Track your mobile with in build mobile tracker.

Upto 500 Contacts

Upto 100 Messages

www.mafemobile.com