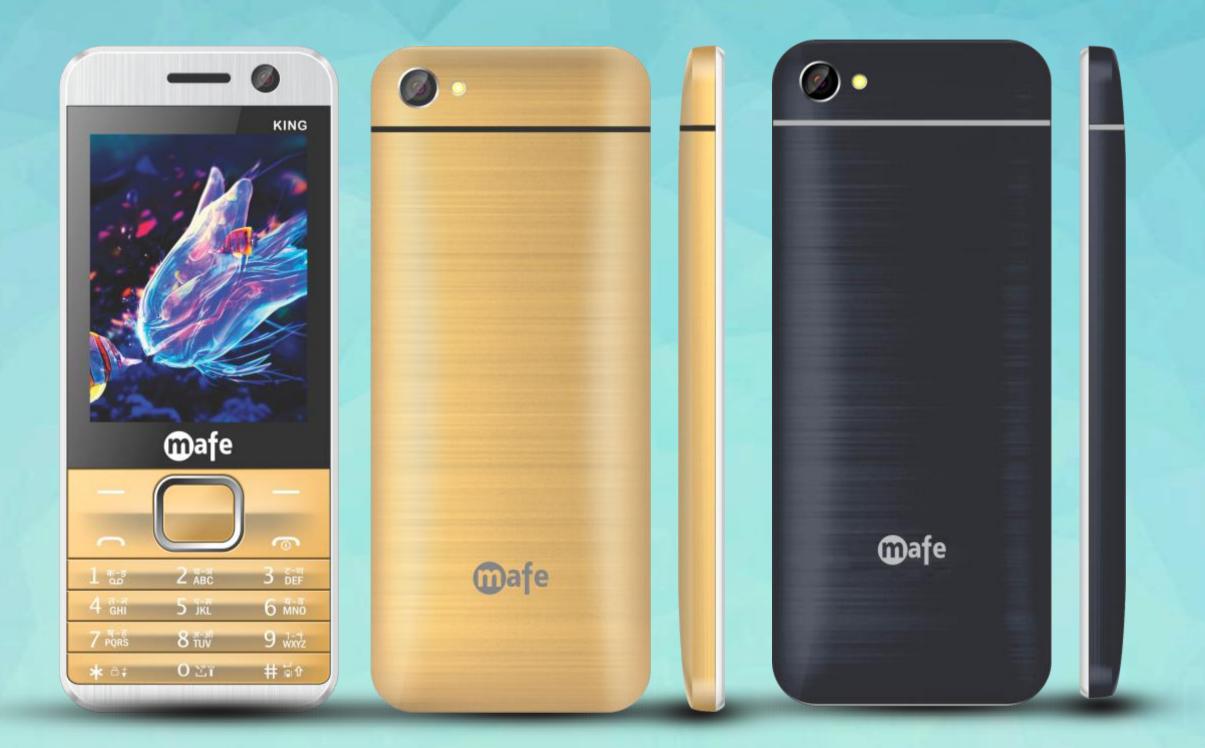

#### **CAPTURE EVERY MOMENT**

Capture all your favorite moments using 1.3MP Rear Camera and front Camera! Record videos and save all your precious memories forever.