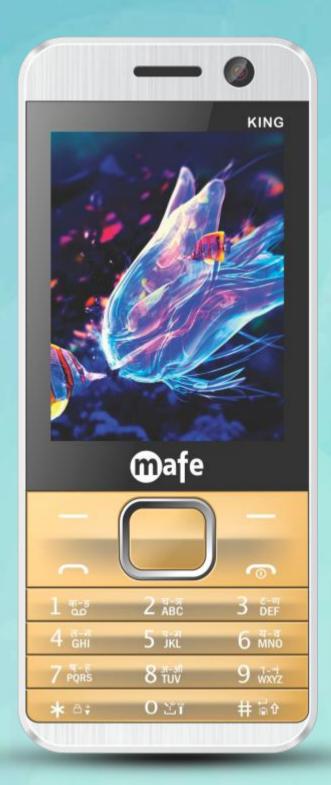

#### **CAPTURE EVERY MOMENT**

Capture all your favorite moments using 1.3MP Rear Camera and front Camera! Record videos and save all your precious memories forever.

#### **POWERFUL BATTERY**

With its massive 1800 mAh Li-ion battery, "MAFE KING" have a good talk time that keep you connected with friends and family uninterrupted.

#### **CALL RECORDER**

Can't remember details of last night's chat? You don't have to. With auto call recording, MAFE KING puts any conversation on record.