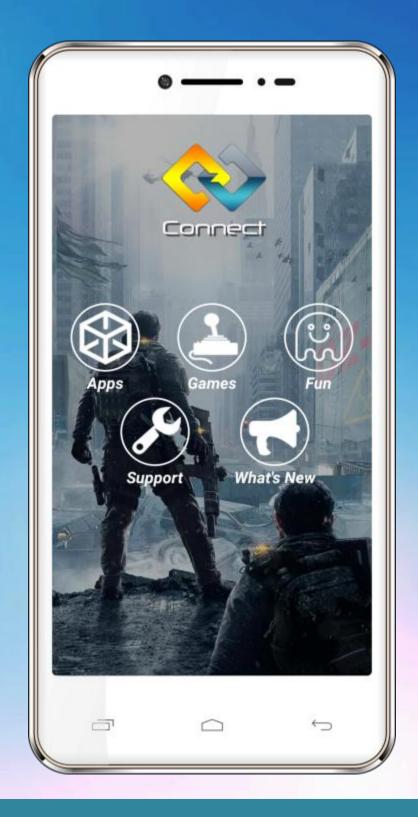

### **Connect App**

**Connect** app help us find our Service Centers. **Connect app provide Applications, Games & Fun.** 

40 prolite

HD

**IPS** Display

O

Selfie Flash

Android 7.0