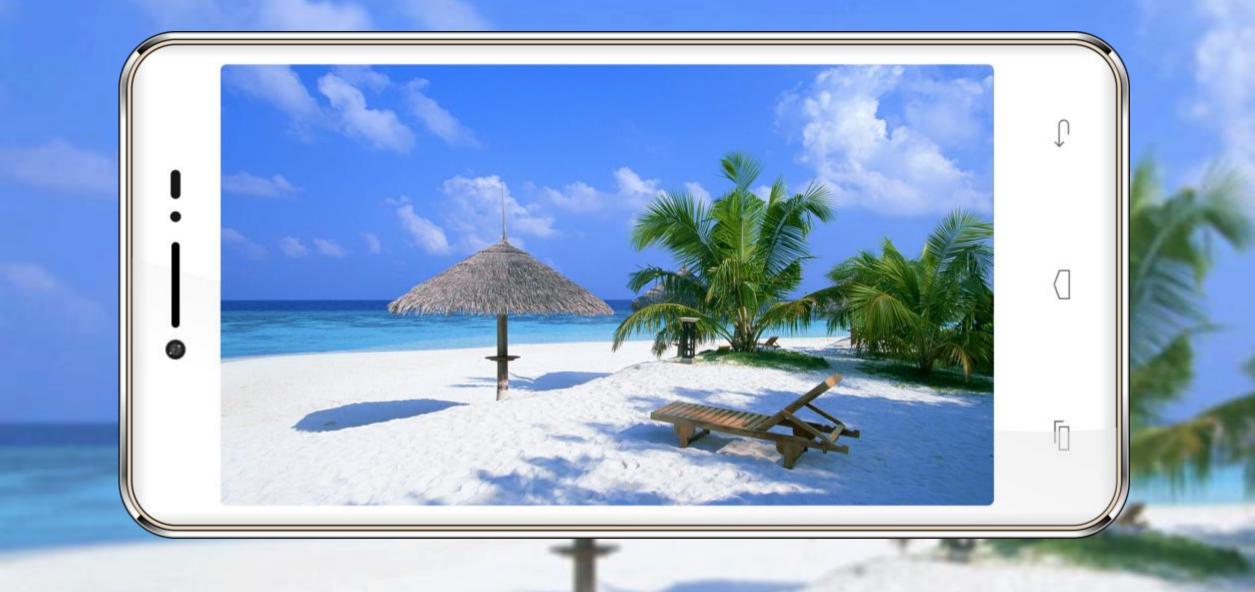

# **Experience Technology**

HD
12.7cm (5) HD IPS Display helps in providing clearer pictures, and a wider viewing screen. It also brings other benefits such as smoother motion, richer and more natural colors on your Smartphone Screen. It makes your viewing experience more pleasurable.