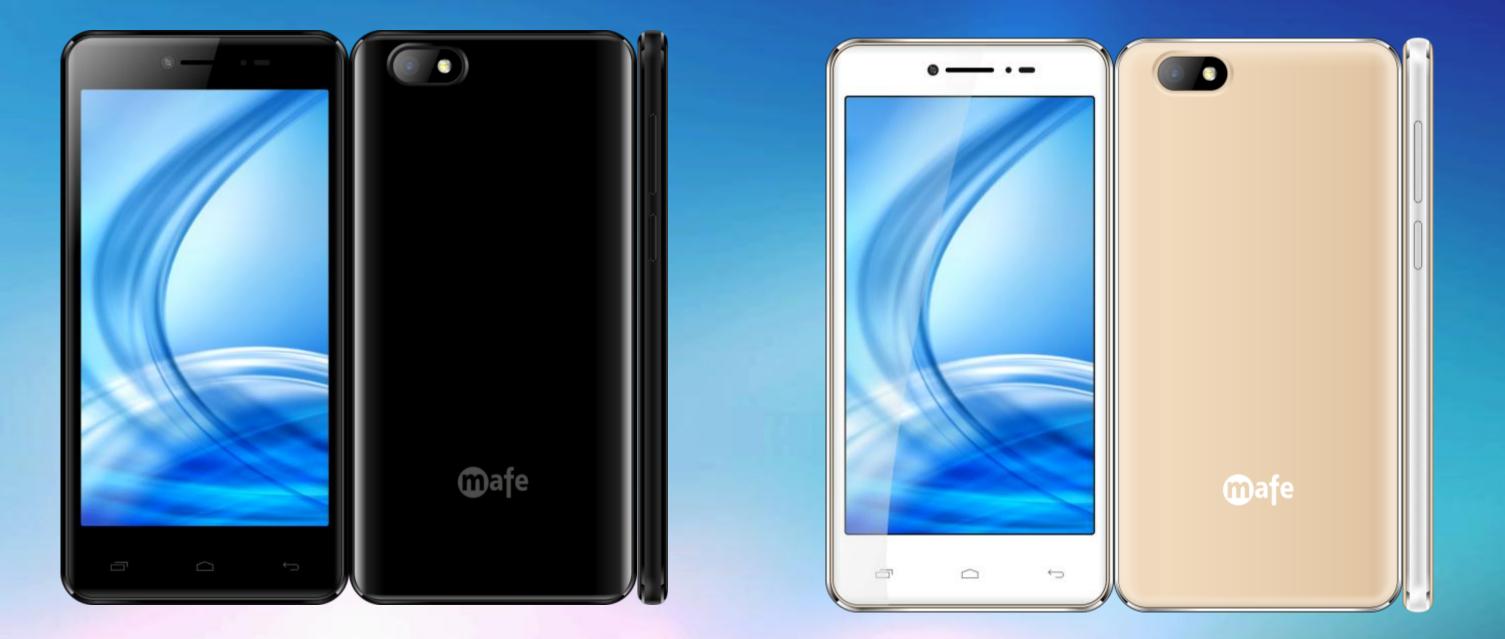

# **Experience Technology**

HD
12.7cm (5) HD IPS Display helps in providing clearer pictures, and a wider viewing screen. It also brings other benefits such as smoother motion, richer and more natural colors on your Smartphone Screen. It makes your viewing experience more pleasurable.

The Smartphone has a **8 MP rear camera with LED Flash** & **5 MP front with Flash** which lets you capture fun moments in life. It will help you to click and shoot memories.

Selfie Flash

# Android 7.0

Everything in **Nougat** feels fast, fluid, and smooth. Moving between home screens and switching between apps is effortless, like turning pages in a book. With Nougat, the browsing activity also gets enhanced.

1.3 Ghz Quad core processor allows to do multi tasking with several programs at the same time. It increases efficiency, high performance, high speed browsing and can also simultaneously handle multiple threads at a faster rate.

Enjoy seamless multitasking and High Resolution Gaming with the powerful **2 GB RAM** and 16**GB ROM** 

www.mafemobile.com

JULIU

**2500 mAh Li-po battery** will help you to use your Smartphone for hours. With Longer battery life you will be able to browse internet, play games, listen music and make calls for sufficient amount of time.