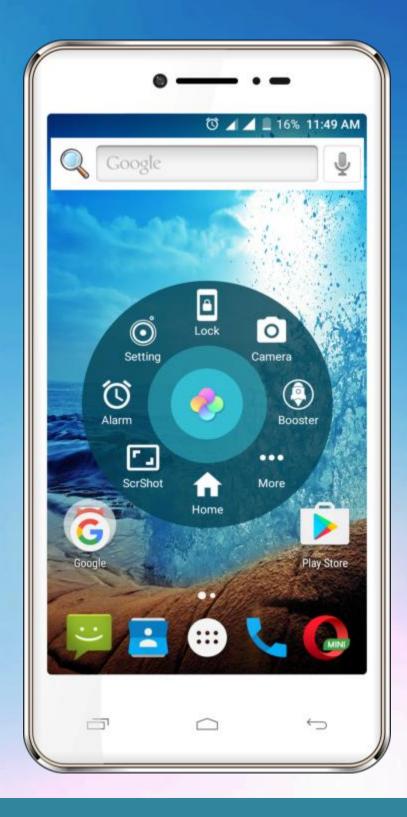

# **Quick Touch** (ios iphone touch)

Quick touch transform's Android phones more smarter & convenient application, with a shortcut on menu screen.