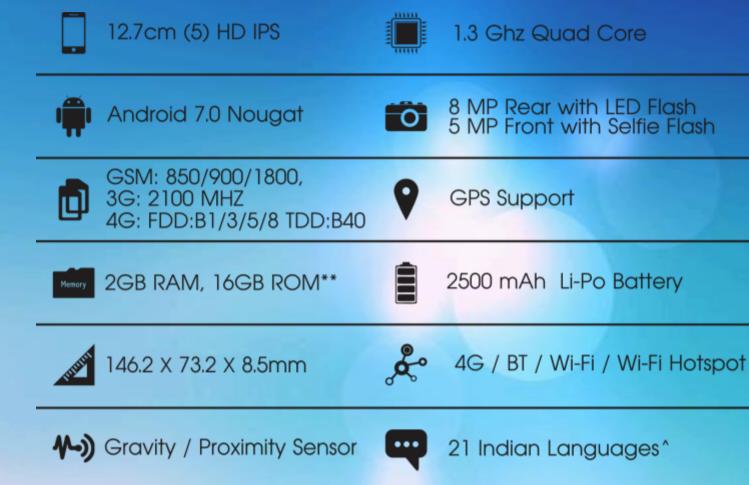

# **Experience Technology**

HD
12.7cm (5) HD IPS Display helps in providing clearer pictures, and a wider viewing screen. It also brings other benefits such as smoother motion, richer and more natural colors on your Smartphone Screen. It makes your viewing experience more pleasurable.

The Smartphone has a **8 MP rear camera with LED Flash** & **5 MP front with Flash** which lets you capture fun moments in life. It will help you to click and shoot memories.

Selfie Flash

# Android 7.0

Everything in **Nougat** feels fast, fluid, and smooth. Moving between home screens and switching between apps is effortless, like turning pages in a book. With Nougat, the browsing activity also gets enhanced.

1.3 Ghz Quad core processor allows to do multi tasking with several programs at the same time. It increases efficiency, high performance, high speed browsing and can also simultaneously handle multiple threads at a faster rate.

Enjoy seamless multitasking and High Resolution Gaming with the powerful **2 GB RAM** and 16**GB ROM** 

www.mafemobile.com

JULIU

**2500 mAh Li-po battery** will help you to use your Smartphone for hours. With Longer battery life you will be able to browse internet, play games, listen music and make calls for sufficient amount of time.