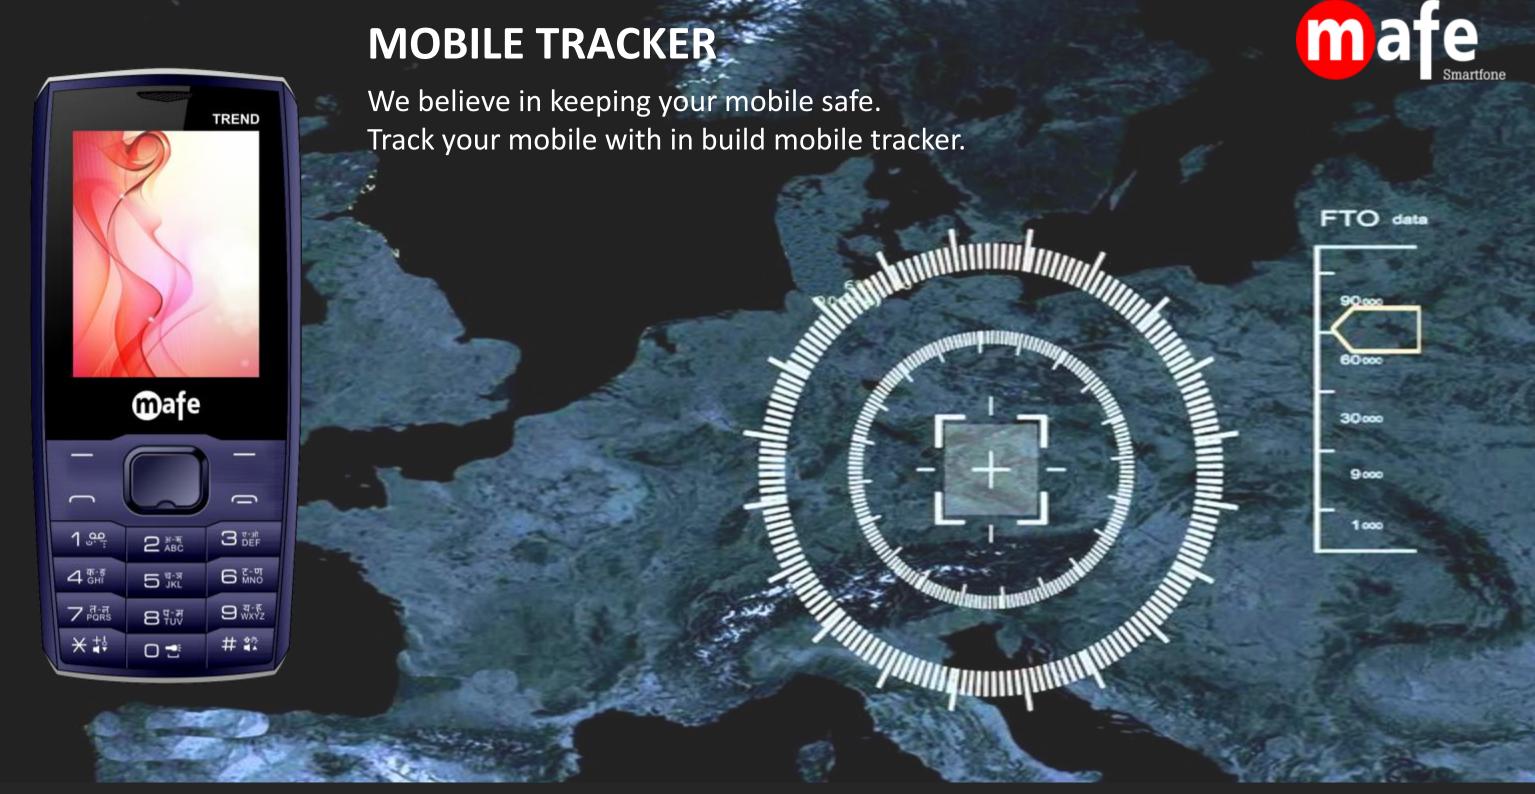

**M**afe

5 च-ज JKL

8 q-# Vut 8

□₫

4 कि-ड

7 ਸ਼-ਜ਼ Pors 3 T-M

6 g- al

9 य-ह wxyz

### **POWERFUL BATTERY**

With its massive **1800** mAh Li-ion battery, "MAFE TREND" have a good talk time that keep you connected with friends and family uninterrupted.





### **CALL RECORDER**

Can't remember details of last night's chat? You don't have to. With auto call recording, MAFE TREND puts any conversation on record.







# LOUDSPEAKER









### **POWERFUL TORCH**

Stay away from dark with the in-built torch feature. Never spend dull moment. Bid goodbye to dark with MAFE TREND







Upto 500 Contacts



Upto 100 Messages





Enjoy your
Music with 3.5
mm jack

With Music Player and FM with Recording







## **GAMES**

Brick & Ball, Kandy Crash, mafe world







# BLACKLIST







# LANGUAGE



Hindi, English, Tamil & Gujarati









# THANK YOU