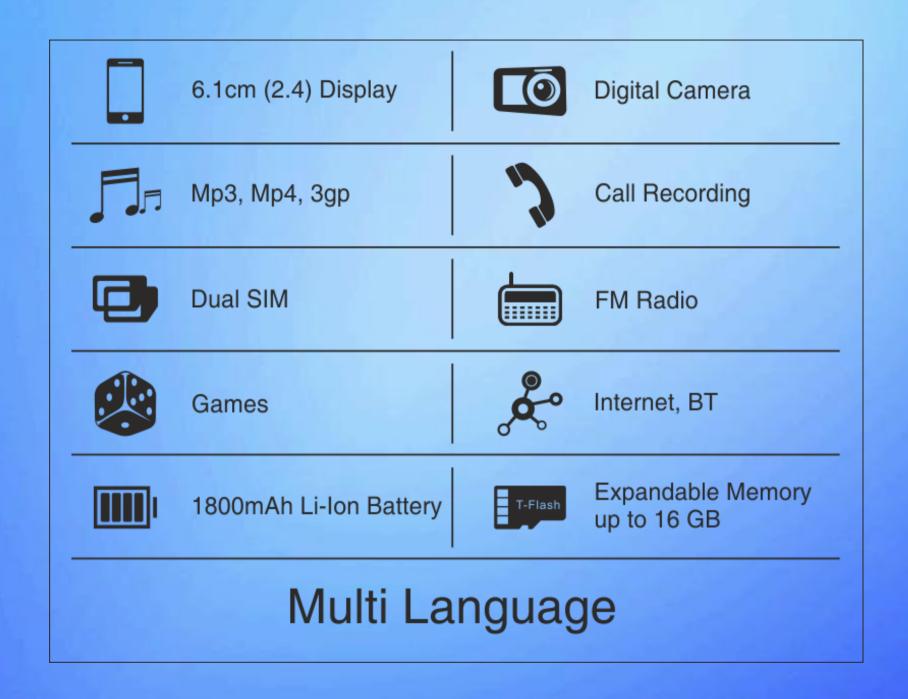

### **POWERFUL BATTERY**

With its massive **1800** mAh Li-ion battery, "MAFE TREND" have a good talk time that keep you connected with friends and family uninterrupted.

### **CALL RECORDER**

Can't remember details of last night's chat? You don't have to. With auto call recording, MAFE TREND puts any conversation on record.

With Music Player and FM with Recording

## **GAMES**

Brick & Ball, Kandy Crash, mafe world

# LANGUAGE

Hindi, English, Tamil & Gujarati