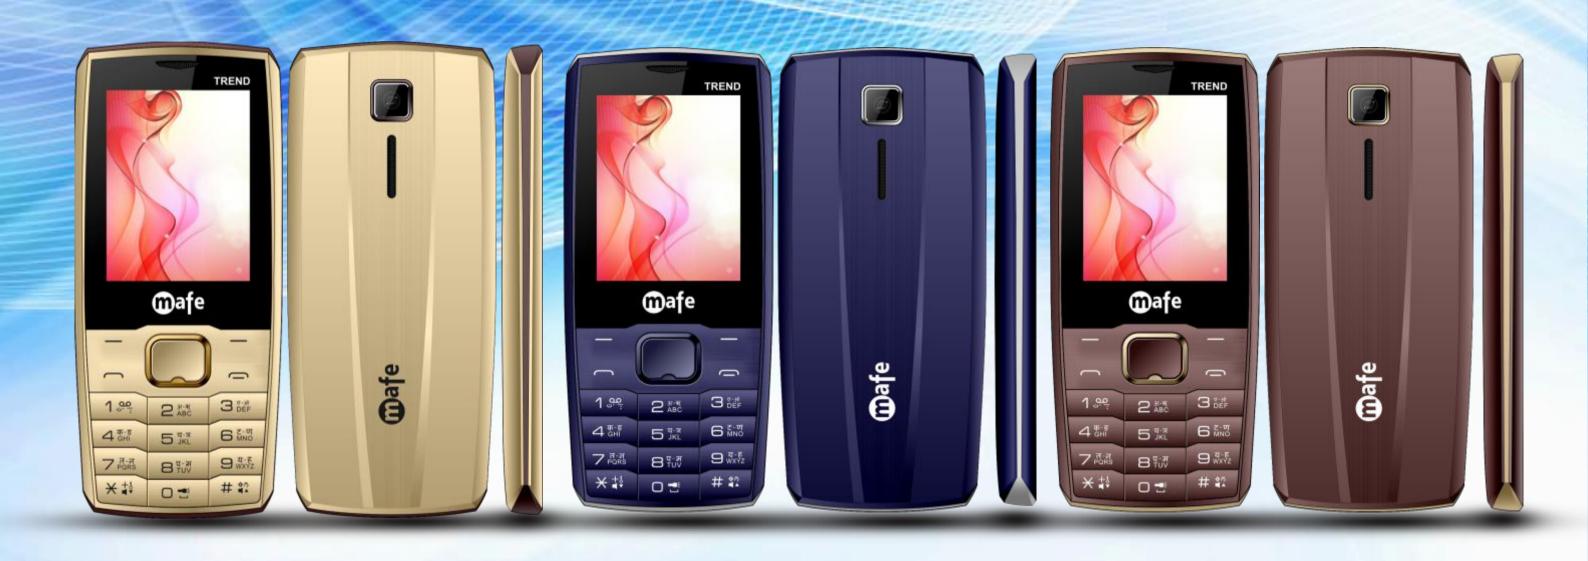

**M**afe

5 च-ज JKL

8 q-# Vut 8

□₫

4 कि-ड

7 ਸ਼-ਜ਼ Pors 3 T-M

6 g- al

9 य-ह wxyz

### **POWERFUL BATTERY**

With its massive **1800** mAh Li-ion battery, "MAFE TREND" have a good talk time that keep you connected with friends and family uninterrupted.





### **CALL RECORDER**

Can't remember details of last night's chat? You don't have to. With auto call recording, MAFE TREND puts any conversation on record.







# LOUDSPEAKER









### **POWERFUL TORCH**

Stay away from dark with the in-built torch feature. Never spend dull moment. Bid goodbye to dark with MAFE TREND







Upto 500 Contacts



Upto 100 Messages





Enjoy your
Music with 3.5
mm jack

With Music Player and FM with Recording







## **GAMES**

Brick & Ball, Kandy Crash, mafe world







# BLACKLIST